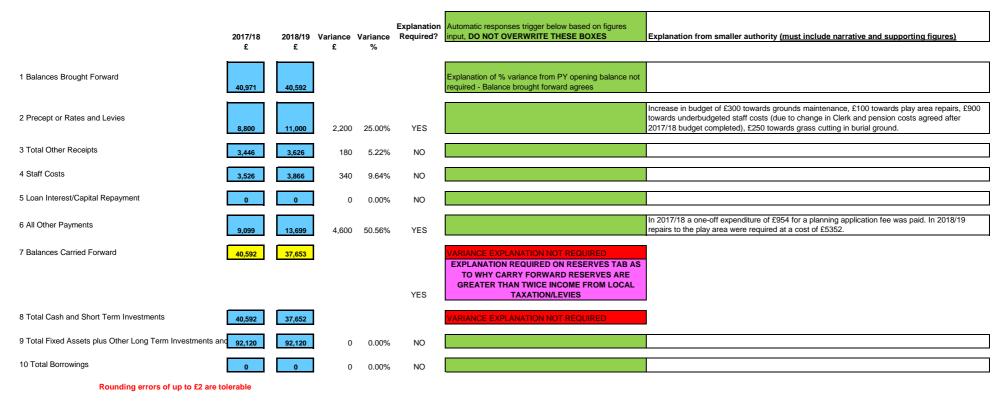

## Hampstead Norreys Parish Council West Berkshire 2018/19 Explanation of Variances

Variances of £200 or less are tolerable